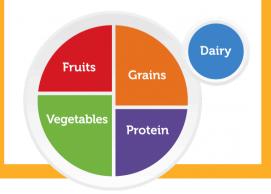

## Menu subject to change based on availab

This institution is an equal opportunity prov

**Healthy Snacks for Active Studer** To create a healthy snack, include least two of the five food groups MyPlate: grains, protein, fruits, vegetables, and diary.

This institution is an equal opportunity provider

Healthy Snacks for Active Students! To create a healthy snack, include at least two of the five food groups on MyPlate: grains, protein, fruits, vegetables, and diary.

Fresh fruit is provided with lunch daily. Mon - pear; Tues - orange; Wed - apple & banana; Thurs - honeydew; Fri - apple

**CREATING A BALANCED MEAL!** 

For a balanced meal, remember to pick at least 3 of the 5 food groups from my plate!

## **CREATING A BALANCED MEAL!**

For a balanced meal, remember to pick at least 3 of the 5 food groups from my plate!

| 4/28 - 5/2 &<br>5/19 - 5/23<br>CHEF SALAD<br>+ pick your base<br>• mixed greens salad                                                                                                                           | 5/5- 5/9 &<br>5/26 - 5/30<br>BBQ CHICKEN<br>+ pick your base<br>• romaine                                                                                                                                                                                | 5/12- 5/16<br>SOUTHWEST TACO<br>+ pick your base<br>• romaine                                                                                                                                                                |
|-----------------------------------------------------------------------------------------------------------------------------------------------------------------------------------------------------------------|----------------------------------------------------------------------------------------------------------------------------------------------------------------------------------------------------------------------------------------------------------|------------------------------------------------------------------------------------------------------------------------------------------------------------------------------------------------------------------------------|
| <ul> <li>+pick your protein</li> <li>herb roasted chicken</li> <li>diced turkey ham</li> <li>hard-boiled egg</li> </ul>                                                                                         | <ul> <li>+pick your protein</li> <li>bbq chicken</li> <li>chickpeas</li> </ul>                                                                                                                                                                           | <ul> <li>+pick your protein</li> <li>cumin lime chicken</li> <li>black beans</li> <li>+pick your toppings</li> </ul>                                                                                                         |
| <ul> <li>+pick your toppings</li> <li>chickpeas</li> <li>tomatoes</li> <li>diced cucumber</li> <li>corn</li> <li>shredded cheddar<br/>cheese</li> <li>whole grain croutons</li> <li>whole grain roll</li> </ul> | <ul> <li>+pick your toppings</li> <li>red onion</li> <li>red pepper strips</li> <li>corn</li> <li>shredded cheddar cheese</li> <li>whole grain croutons</li> <li>whole grain roll</li> <li>+add your dressing</li> <li>honey mustard dressing</li> </ul> | <ul> <li>cherry tomatoes</li> <li>corn</li> <li>red onion</li> <li>shredded cheddar cheese</li> <li>whole grain tortilla chips</li> <li>whole grain roll</li> <li>+add your dressing</li> <li>honey lime dressing</li> </ul> |
| +add your dressing                                                                                                                                                                                              |                                                                                                                                                                                                                                                          |                                                                                                                                                                                                                              |

## **CREATING A BALANCED MEAL!**

For a balanced meal, remember to pick at least 3 of the 5 food groups from my plate!

| 4/28 - 5/2 &                             | 5/5- 5/9 &                      |         |
|------------------------------------------|---------------------------------|---------|
| 5/19 - 5/23                              | 5/26 - 5/30                     |         |
| <b>CHEF SALAD</b>                        | <b>BBQ CHICKEN</b>              | SOU     |
| + pick your base                         | + pick your base                | + pick  |
| <ul> <li>mixed greens salad</li> </ul>   | romaine                         | • rom   |
| +pick your protein                       | +pick your protein              | +pick y |
| <ul> <li>herb roasted chicken</li> </ul> | <ul> <li>bbg chicken</li> </ul> | • cum   |
| <ul> <li>hard-boiled egg</li> </ul>      | chickpeas                       | • blac  |
| +pick your toppings                      | +pick your toppings             | +pick y |
| <ul> <li>chickpeas</li> </ul>            | <ul> <li>red onion</li> </ul>   | • che   |
| <ul> <li>tomatoes</li> </ul>             | red pepper strips               | • cori  |
| <ul> <li>diced cucumber</li> </ul>       | • corn                          | • red   |
| • corn                                   | • shredded cheddar cheese       | • shre  |
| <ul> <li>shredded cheddar</li> </ul>     | whole grain croutons            | • who   |
| cheese                                   | whole grain roll                | • who   |
| <ul> <li>whole grain croutons</li> </ul> | _                               |         |
| <ul> <li>whole grain roll</li> </ul>     | +add your dressing              | +add y  |

## **CREATING A BALANCED MEAL!**

For a balanced meal, remember to pick at least 3 of the 5 food groups from my plate!

| 4/28 - 5/2 &                                                                                          | 1                                                                                     |                                                                                                                                                                         |                                                                                                                                                      |
|-------------------------------------------------------------------------------------------------------|---------------------------------------------------------------------------------------|-------------------------------------------------------------------------------------------------------------------------------------------------------------------------|------------------------------------------------------------------------------------------------------------------------------------------------------|
| 5/26 - 5/30                                                                                           | 5/5- 5/9                                                                              | 5/12- 5/16                                                                                                                                                              | 5/19 - 5/23                                                                                                                                          |
| <b>BUFFALO CHICKEN</b>                                                                                | <b>GRILLED CHEESE</b>                                                                 | CHEESEBURGER                                                                                                                                                            | TURKEY CLUB                                                                                                                                          |
| <ul> <li>buffalo chicken sandwich</li> <li>buffalo chicken patty</li> <li>whole grain roll</li> </ul> | <ul> <li>grilled cheese</li> <li>whole grain bread</li> <li>cheddar cheese</li> </ul> | <ul> <li>cheeseburger</li> <li>whole grain bun</li> <li>all beef burger</li> <li>cheddar cheese</li> <li>lettuce &amp; tomato</li> <li>ketchup &amp; mustard</li> </ul> | <ul> <li>turkey club</li> <li>whole grain hoagie</li> <li>sliced turkey</li> <li>turkey bacon</li> <li>lettuce &amp; tomato</li> <li>mayo</li> </ul> |
|                                                                                                       |                                                                                       |                                                                                                                                                                         |                                                                                                                                                      |