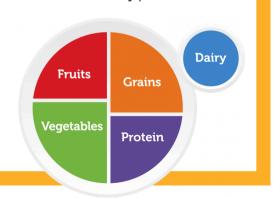

Fresh fruit is provided with lunch daily. Mon - pear; Tues - orange; Wed - apple & banana; Thurs - honeydew; Fri - apple

**CREATING A BALANCED MEAL!** 

For a balanced meal, remember to pick at least 3 of the 5 food groups from my plate!