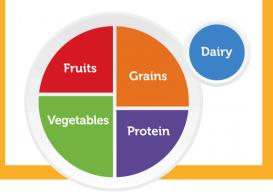

## Menu subject to change based on availab

This institution is an equal opportunity prov

**Healthy Snacks for Active Studer** To create a healthy snack, include least two of the five food groups MyPlate: grains, protein, fruits, vegetables, and diary.

This institution is an equal opportunity provider

Healthy Snacks for Active Students! To create a healthy snack, include at least two of the five food groups on MyPlate: grains, protein, fruits, vegetables, and diary.

Fresh fruit is provided with lunch daily. Mon - pear; Tues - orange; Wed - apple & banana; Thurs - honeydew; Fri - apple

**CREATING A BALANCED MEAL!** 

For a balanced meal, remember to pick at least 3 of the 5 food groups from my plate!

## **CREATING A BALANCED MEAL!**

For a balanced meal, remember to pick at least 3 of the 5 food groups from my plate!

| 4/28 - 5/2 &<br>5/19 - 5/23<br>CHEF SALAD<br>+ pick your base<br>• mixed greens salad                                                                                                                           | 5/5- 5/9 &<br>5/26 - 5/30<br>BBQ CHICKEN<br>+ pick your base<br>• romaine                                                                                                                                                                                | 5/12- 5/16<br>SOUTHWEST TACO<br>+ pick your base<br>• romaine                                                                                                                                                                |
|-----------------------------------------------------------------------------------------------------------------------------------------------------------------------------------------------------------------|----------------------------------------------------------------------------------------------------------------------------------------------------------------------------------------------------------------------------------------------------------|------------------------------------------------------------------------------------------------------------------------------------------------------------------------------------------------------------------------------|
| <ul> <li>+pick your protein</li> <li>herb roasted chicken</li> <li>diced turkey ham</li> <li>hard-boiled egg</li> </ul>                                                                                         | <ul> <li>+pick your protein</li> <li>bbq chicken</li> <li>chickpeas</li> </ul>                                                                                                                                                                           | <ul> <li>+pick your protein</li> <li>cumin lime chicken</li> <li>black beans</li> <li>+pick your toppings</li> </ul>                                                                                                         |
| <ul> <li>+pick your toppings</li> <li>chickpeas</li> <li>tomatoes</li> <li>diced cucumber</li> <li>corn</li> <li>shredded cheddar<br/>cheese</li> <li>whole grain croutons</li> <li>whole grain roll</li> </ul> | <ul> <li>+pick your toppings</li> <li>red onion</li> <li>red pepper strips</li> <li>corn</li> <li>shredded cheddar cheese</li> <li>whole grain croutons</li> <li>whole grain roll</li> <li>+add your dressing</li> <li>honey mustard dressing</li> </ul> | <ul> <li>cherry tomatoes</li> <li>corn</li> <li>red onion</li> <li>shredded cheddar cheese</li> <li>whole grain tortilla chips</li> <li>whole grain roll</li> <li>+add your dressing</li> <li>honey lime dressing</li> </ul> |
| +add your dressing                                                                                                                                                                                              |                                                                                                                                                                                                                                                          |                                                                                                                                                                                                                              |

## **CREATING A BALANCED MEAL!**

For a balanced meal, remember to pick at least 3 of the 5 food groups from my plate!

| 4/28 - 5/2 &                             | 5/5- 5/9 &                      |         |
|------------------------------------------|---------------------------------|---------|
| 5/19 - 5/23                              | 5/26 - 5/30                     |         |
| <b>CHEF SALAD</b>                        | <b>BBQ CHICKEN</b>              | SOU     |
| + pick your base                         | + pick your base                | + pick  |
| <ul> <li>mixed greens salad</li> </ul>   | romaine                         | • rom   |
| +pick your protein                       | +pick your protein              | +pick y |
| <ul> <li>herb roasted chicken</li> </ul> | <ul> <li>bbg chicken</li> </ul> | • cum   |
| <ul> <li>hard-boiled egg</li> </ul>      | chickpeas                       | • blac  |
| +pick your toppings                      | +pick your toppings             | +pick y |
| <ul> <li>chickpeas</li> </ul>            | <ul> <li>red onion</li> </ul>   | • che   |
| <ul> <li>tomatoes</li> </ul>             | red pepper strips               | • cori  |
| <ul> <li>diced cucumber</li> </ul>       | • corn                          | • red   |
| • corn                                   | • shredded cheddar cheese       | • shre  |
| <ul> <li>shredded cheddar</li> </ul>     | whole grain croutons            | • who   |
| cheese                                   | whole grain roll                | • who   |
| <ul> <li>whole grain croutons</li> </ul> | _                               |         |
| <ul> <li>whole grain roll</li> </ul>     | +add your dressing              | +add y  |

## **CREATING A BALANCED MEAL!**

For a balanced meal, remember to pick at least 3 of the 5 food groups from my plate!

| 4/28 - 5/2 &                                                                                          | 1                                                                                     |                                                                                                                                                                         |                                                                                                                                                      |
|-------------------------------------------------------------------------------------------------------|---------------------------------------------------------------------------------------|-------------------------------------------------------------------------------------------------------------------------------------------------------------------------|------------------------------------------------------------------------------------------------------------------------------------------------------|
| 5/26 - 5/30                                                                                           | 5/5- 5/9                                                                              | 5/12- 5/16                                                                                                                                                              | 5/19 - 5/23                                                                                                                                          |
| <b>BUFFALO CHICKEN</b>                                                                                | <b>GRILLED CHEESE</b>                                                                 | CHEESEBURGER                                                                                                                                                            | TURKEY CLUB                                                                                                                                          |
| <ul> <li>buffalo chicken sandwich</li> <li>buffalo chicken patty</li> <li>whole grain roll</li> </ul> | <ul> <li>grilled cheese</li> <li>whole grain bread</li> <li>cheddar cheese</li> </ul> | <ul> <li>cheeseburger</li> <li>whole grain bun</li> <li>all beef burger</li> <li>cheddar cheese</li> <li>lettuce &amp; tomato</li> <li>ketchup &amp; mustard</li> </ul> | <ul> <li>turkey club</li> <li>whole grain hoagie</li> <li>sliced turkey</li> <li>turkey bacon</li> <li>lettuce &amp; tomato</li> <li>mayo</li> </ul> |
|                                                                                                       |                                                                                       |                                                                                                                                                                         |                                                                                                                                                      |