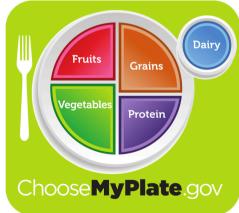

## Menu subject to change based on availab

This institution is an equal opportunity prov

**Healthy Snacks for Active Studer** To create a healthy snack, include least two of the five food groups MyPlate: grains, protein, fruits, vegetables, and diary.