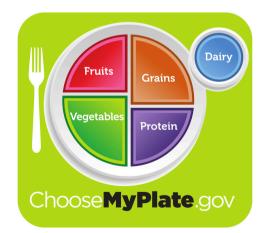

This institution is an equal opportunity provider

Healthy Snacks for Active Students! To create a healthy snack, include at least two of the five food groups on MyPlate: grains, protein, fruits, vegetables, and diary.